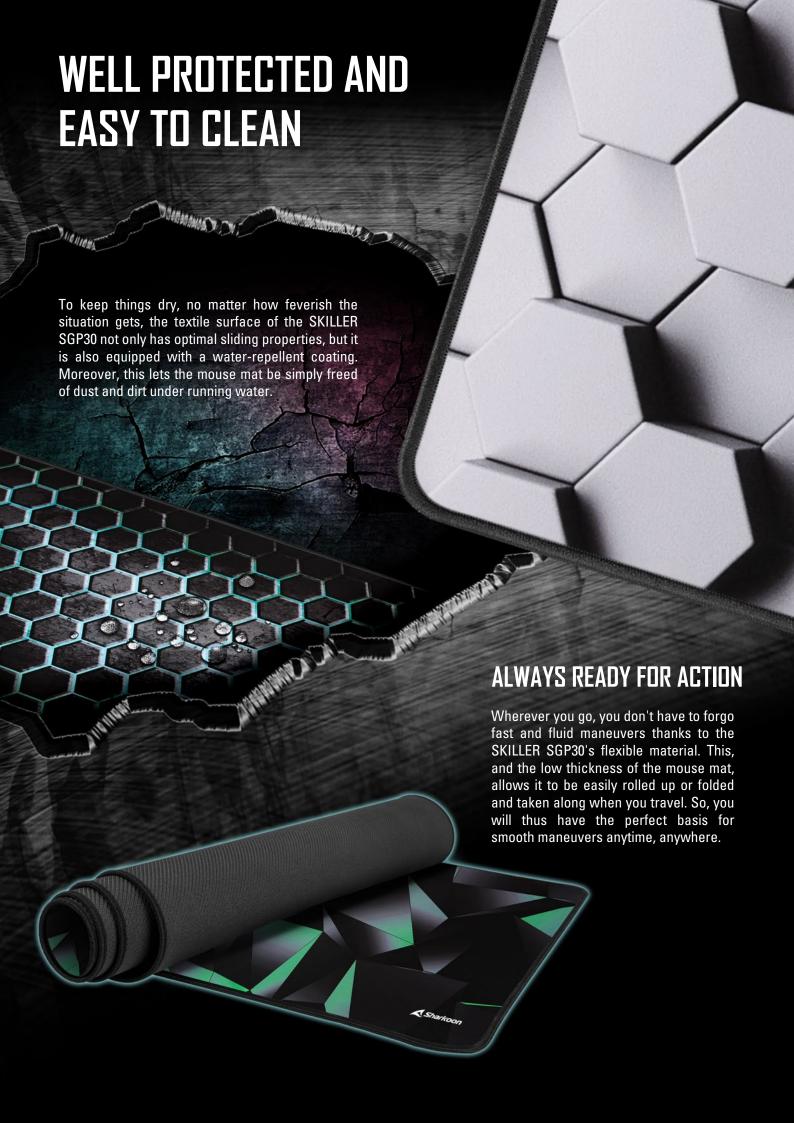

## **SPECIFICATIONS** GAMING MOUSE MAT **XXL GENERAL:** Available Versions: Stealth, Hex, Mesh, Poly, Arrow, Stone Surface: Textile ■ Nonslip Rubber Base ■ Water-Repellent Surface DurableStitch Sewing ■ Dimensions (L x W x H): 900 x 400 x 2.5 mm ■ Weight: 565 g **PACKAGE CONTENTS:** ■ SKILLER SGP30 XXL www.sharkoon.com