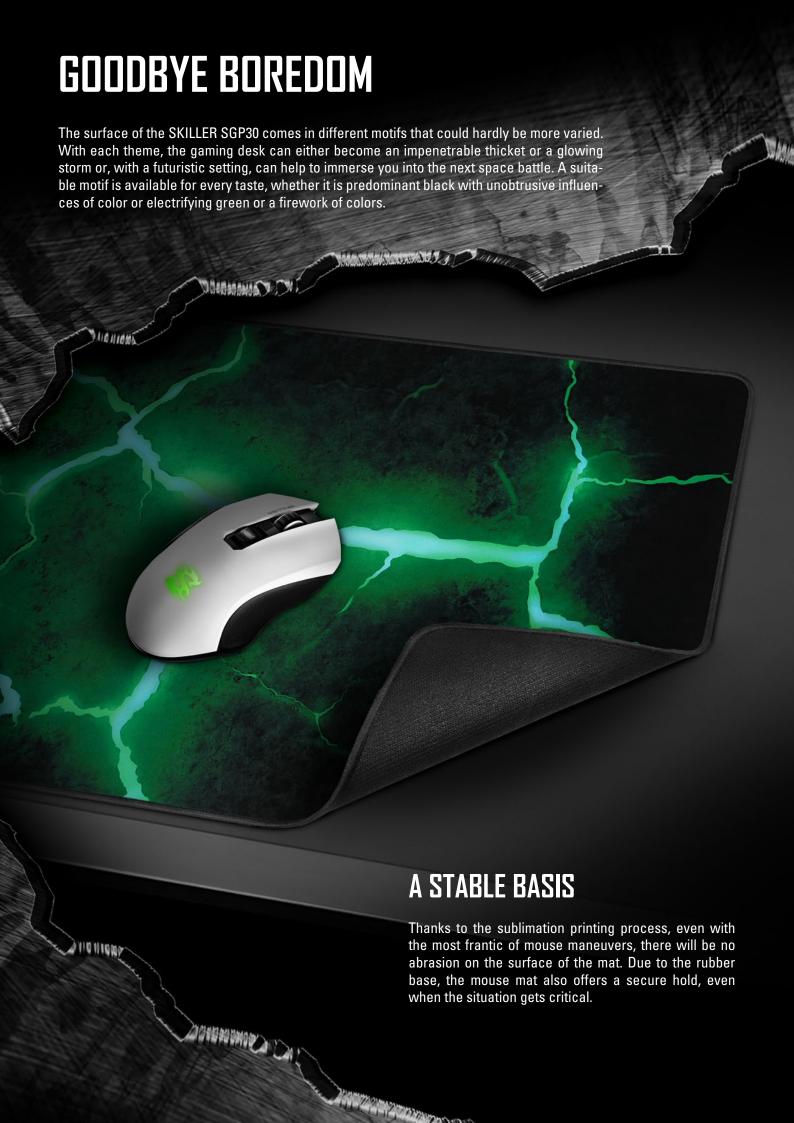

## GENEROUS DIMENSIONS なるのでは 900 MM Sharkoon SKILLER SGP30 XXL ARROW A greater room for maneuver also provides more possibilities for achieving your goal. For this reason, the SKILLER SGP30 in XXL size, with a length of 900 millimeters and a width of 400 millimeters, is almost as big as a table top. In addition to the keyboard and mouse, the mouse mat will also have enough room for other accessories, so that everything is under control at all times. SKILLER SGP30 XXL STONE SKILLER SGP30 XXL MESH