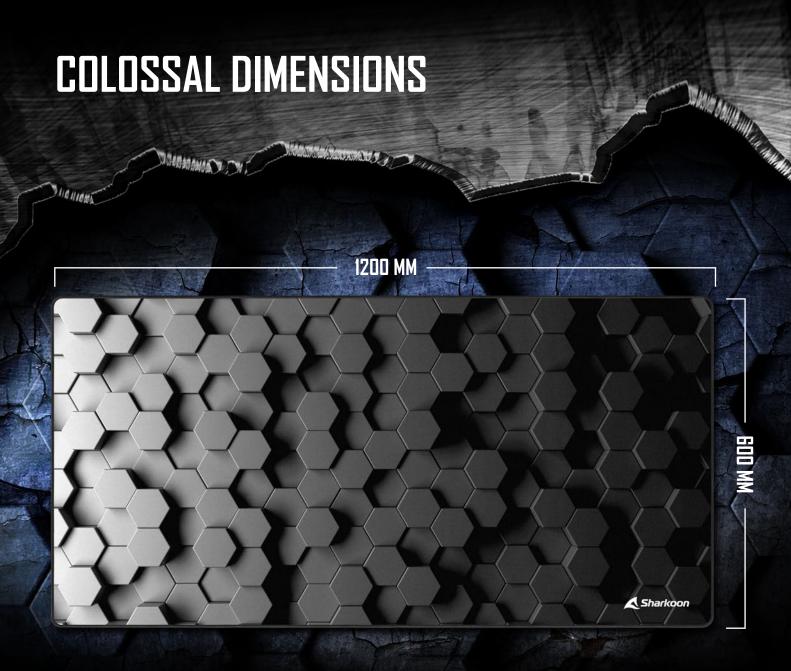

With a full 120 centimeters in length and 60 centimeters in width, the SKILLER SGP30 Big Hex will cover a large part, if not nearly all, of your tabletop. Not only does this allow sweeping movements with the mouse, but other devices such as the keyboard can also be placed on the mat and so be directly at hand.

#### **GENERAL:**

- Surface: Textile
- Nonslip Rubber Base
- Water-Repellent Surface
- DurableStitch Sewing
- Dimensions (L x W x H): 1,200 x 600 x 3 mm
- Weight: 1,645 g

TANKID MAN