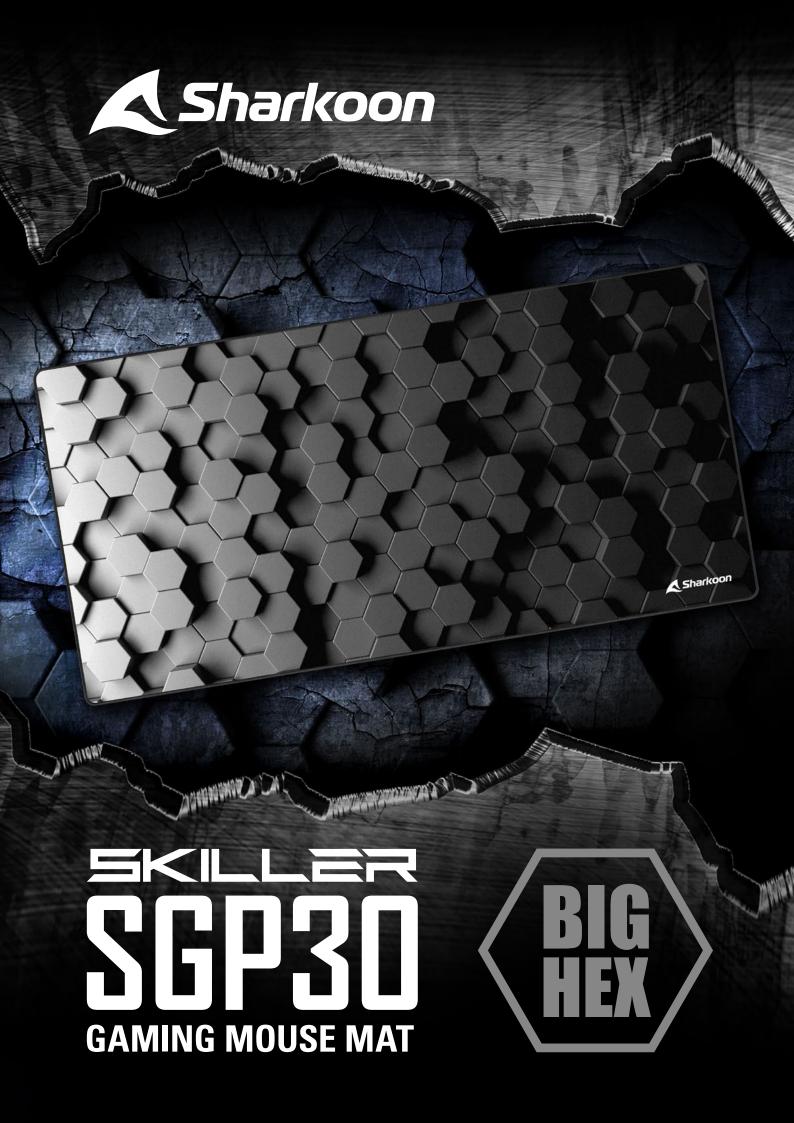

## **TOP FEATURES**

ADADDANDS Y

With the SKILLER SGP30 Big Hex, Sharkoon is now introducing its largest ever mouse mat. With its colossal dimensions, the Big Hex offers the opportunity of providing room for other devices in addition to the mouse and keyboard. A simple design, robustness due to the DurableStitch sewing, and a motif produced by sublimation printing all offer the mouse mat a long service life. The Big Hex also knows how to repel water, thus preventing the chances of any permanent damage.

# SEPSIE SEPSIE GAMING MOUSE MAT

# BIGHEX

annin Di