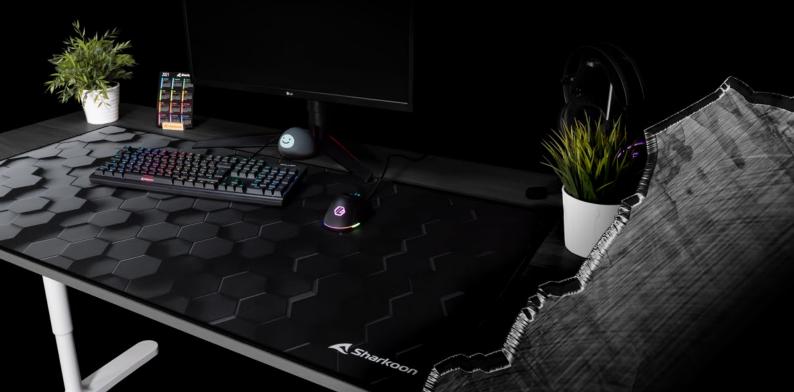

#### FEATURES

Colossal size to cover the whole tabletop

THE MANAGER

- Extensive room for mouse maneuvers
- Perfect gliding performance for all types of mouse
- Water-repellent surface
- Nonslip rubber base
- DurableStitch sewing

With a full 120 centimeters in length and 60 centimeters in width, the SKILLER SGP30 Big Hex will cover a large part, if not nearly all, of your tabletop. Not only does this allow sweeping movements with the mouse, but other devices such as the keyboard can also be placed on the mat and so be directly at hand.