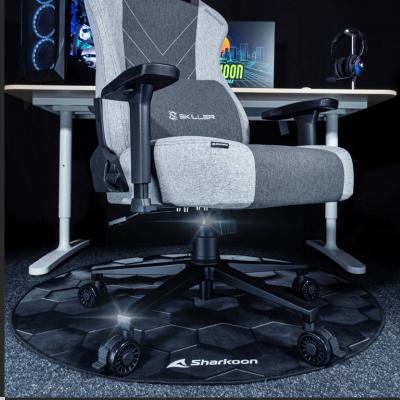

### **Built to be Robust**

The frame construction of the SGS30 is made of steel, while the five-star base is made of aluminum. Together they form the framework for a gaming chair that solidly holds its ground, always withstanding the most impulsive of movements. The five 75 mm wheels with lock function provide the necessary support when the going gets frantic, carrying every movement that comes their way while still staying under control. At the same time, they offer full freedom of movement on almost any kind of surface.