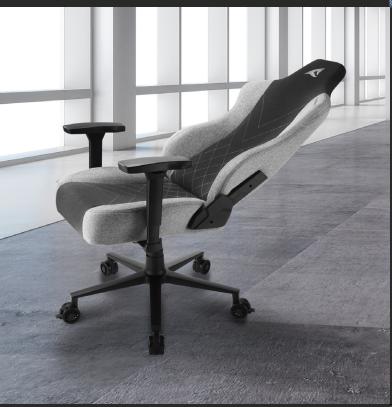

# Especially Comfy

Comfortable sitting has top priority with the SGS30: The thick padding of the chair allows for hours of continual sitting, while the large seat base has raised sides to complete the feeling of comfiness. The headrest and lumbar cushions are filled with memory foam and always keep their form whatever the demands of everyday use. The armrests can be adjusted in height and direction, allowing the chair to be adjusted according to personal ergonomic needs.

### **Built to be Robust**

The frame construction of the SGS30 is made of steel, while the five-star base is made of aluminum. Together they form the framework for a gaming chair that solidly holds its ground, always withstanding the most impulsive of movements. The five 75 mm wheels with lock function provide the necessary support when the going gets frantic, carrying every movement that comes their way while still staying under control. At the same time, they offer full freedom of movement on almost any kind of surface.