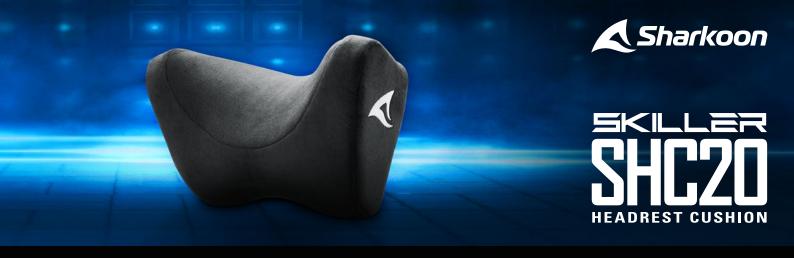

Comfortable neck and headrest cushions are good for relieving the neck muscles when sitting for long periods. With the SKILLER SHC20, Sharkoon offers a neck and headrest cushion with memory foam that adapts flexibly to the shape of the head without losing its original form. Thanks to its U-shaped design, it can be used with gaming chairs with high backrests and can even be conveniently used for travel.

## **Ergonomic Support**

The SKILLER SHC20 supports a healthy posture and relaxes the neck muscles. This is made possible by the memory foam which is inside the cushion: While it optimally adapts to the shape of the head, it always returns to its original form as soon as the pressure on the cushion is removed.

This is also practical for using on long trips. The U-shaped design optimally supports the head and thereby relaxes the muscles.

The SKILLER SHC20 has a soft cushion cover that is easy to clean. The cushion cover can be separately washed by hand: First, turn the cover inside out and then close the zipper.