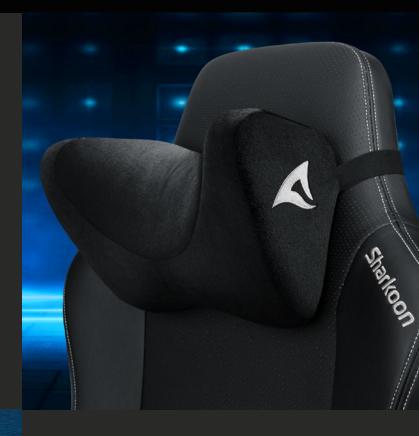

Comfortable neck and headrest cushions are good for relieving the neck muscles when sitting for long periods. With the SKILLER SHC20, Sharkoon offers a neck and headrest cushion with memory foam that adapts flexibly to the shape of the head without losing its original form. Thanks to its U-shaped design, it can be used with gaming chairs with high backrests and can even be conveniently used for travel.

This is also practical for using on long trips. The U-shaped design optimally supports the head and thereby relaxes the muscles.

The SKILLER SHC20 has a soft cushion cover that is easy to clean. The cushion cover can be separately washed by hand: First, turn the cover inside out and then close the zipper.