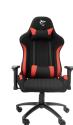

## **DESCRIPTION**

Unleash your inner gaming devil with the White Shark DARK DEVIL chair. 2D armrests, 180° tilt, and 83cm backrest offer optimal gaming comfort. Embrace the bold black and red design on a sturdy metal frame. Complete with head and back pillows, this chair is your ultimate gaming companion. Elevate your gaming experience today!

## **SPECIFICATIONS**

Armrests: 2D

Dimensions (cm): 67x63x126-136 Chair cover material: PVC + Textile

Frame material: Metal

Base type: 350 mm, metal Head and back pillow: Yes Installation required: Yes

Load (kg): 120

Shoulder width (cm): 55
Backrest height (cm): 83
Seat size (cm): 55x48

Seat height (cm): 46 - 56

Castor size and material: 60 mm, PU

Angle Tilt lock: Yes

Angle adjustment: Yes

Tilt: 160°

Color: Black/Red