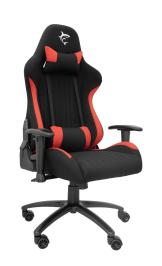

## **DESCRIPTION**

Unleash your inner gaming devil with the White Shark DARK DEVIL chair. 2D armrests, 180° tilt, and 83cm backrest offer optimal gaming comfort. Embrace the bold black and red design on a sturdy metal frame. Complete with head and back pillows, this chair is your ultimate gaming companion. Elevate your gaming experience today!

## **SPECIFICATIONS**

Armrests: 2D

Dimensions (cm): 67x63x126-136 Chair cover material: PVC + Textile

Frame material: Metal

Base type: 350 mm, metal Head and back pillow: Yes Installation required: Yes

Load (kg): 120

Shoulder width (cm): 55
Backrest height (cm): 83
Seat size (cm): 55x48

Seat height (cm): 46 - 56

Castor size and material: 60 mm, PU

Angle Tilt lock: Yes

Angle adjustment: Yes

Tilt: 160°

Color: Black/Red