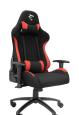

## **DESCRIPTION**

Unleash your inner gaming devil with the White Shark DARK DEVIL chair. 2D armrests, 180° tilt, and 83cm backrest offer optimal gaming comfort. Embrace the bold black and red design on a sturdy metal frame. Complete with head and back pillows, this chair is your ultimate gaming companion. Elevate your gaming experience today!

## **SPECIFICATIONS**

Armrests: 2D

Dimensions (cm): 67x63x126-136 Chair cover material: PVC + Textile

Frame material: Metal

Base type: 350 mm, metal Head and back pillow: Yes Installation required: Yes

Load (kg): 120

Shoulder width (cm): 55
Backrest height (cm): 83
Seat size (cm): 55x48

Seat height (cm): 46 - 56

Castor size and material: 60 mm, PU

Angle Tilt lock: Yes

Angle adjustment: Yes

Tilt: 160°

Color: Black/Red