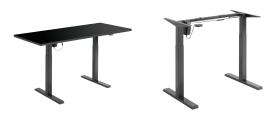

## **DESCRIPTION**

"DARK FORCE" - Electric Up/Down Gaming Desk. Crafted from a symphony of steel, aluminum, plastic, and plywood, it's an embodiment of strength. Elevate your battlefield with adjustable height (730-1230mm) and a spacious 1600x800mm desktop. The Gray hue exudes modernity. With a robust load capacity of 70kg, conquer challenges without limits. Embrace the power of transformation, and seize victory from every angle. The DARK FORCE desk – where gaming meets evolution.

## **SPECIFICATIONS**

Desk height (mm): 730 - 1230 Desktop thickness (mm): 25

Desktop dimensions (mm): 1600x800

Load (kg): 70

Installation required: Yes

Frame color: Gray Number of legs: 2

Dimensions (cm): 160x80x73-123