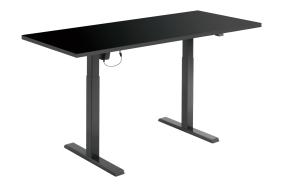

## **DESCRIPTION**

"DARK FORCE" - Electric Up/Down Gaming Desk. Crafted from a symphony of steel, aluminum, plastic, and plywood, it's an embodiment of strength. Elevate your battlefield with adjustable height (730-1230mm) and a spacious 1600x800mm desktop. The Gray hue exudes modernity. With a robust load capacity of 70kg, conquer challenges without limits. Embrace the power of transformation, and seize victory from every angle. The DARK FORCE desk – where gaming meets evolution.

## **SPECIFICATIONS**

Desk height (mm): 730 - 1230 Desktop thickness (mm): 25

Desktop dimensions (mm): 1600x800

Load (kg): 70

Installation required: Yes

Frame color: Gray Number of legs: 2

Dimensions (cm): 160x80x73-123