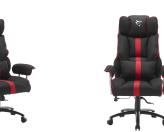

## DESCRIPTION

Introducing the White Shark Le Mans Gaming Chair, where luxury meets performance. Designed with a plush, soft-like pillow design, it offers unrivaled comfort. Feel the precision of fixed armrests, angle tilt lock, and adjustable angles (90°-135°). The red and black masterpiece boasts a wooden frame, supporting up to 120kg. Immerse yourself in its ergonomic glory, complete with head and back pillows. The 60mm plastic castors and sturdy metal base ensure stability.

## SPECIFICATIONS

Armrests: Fixed Load (kg): 120 Power supply (LED lighting): Dimensions (cm): 76.5x73x124-132 Chair cover material: Textile Frame material: Wooden Base type: 350mm, metal Head and back pillow: Yes Installation required: Yes Shoulder width (cm): 58 Backrest height (cm): 89 Seat size (cm): 59x55 Seat height (cm): 49-57 Castor size and material: 60 mm, plastic Angle Tilt lock: Yes Angle adjustment: Yes Tilt: 90°-135° Color: Red/Black