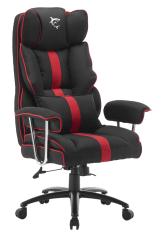

## DESCRIPTION

Introducing the White Shark Le Mans Gaming Chair, where luxury meets performance. Designed with a plush, soft-like pillow design, it offers unrivaled comfort. Feel the precision of fixed armrests, angle tilt lock, and adjustable angles (90°-135°). The red and black masterpiece boasts a wooden frame, supporting up to 120kg. Immerse yourself in its ergonomic glory, complete with head and back pillows. The 60mm plastic castors and sturdy metal base ensure stability.

## SPECIFICATIONS

Armrests: Fixed Load (kg): 120 Power supply (LED lighting): Dimensions (cm): 76.5x73x124-132 Chair cover material: Textile Frame material: Wooden Base type: 350mm, metal Head and back pillow: Yes Installation required: Yes Shoulder width (cm): 58 Backrest height (cm): 89 Seat size (cm): 59x55 Seat height (cm): 49-57 Castor size and material: 60 mm, plastic Angle Tilt lock: Yes Angle adjustment: Yes Tilt: 90°-135° Color: Red/Black