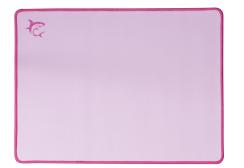

## LOTUS

If you are looking for a gaming mousepad that combines style and performance, you will love the LOTUS gaming mousepad from White Shark. This mousepad is designed to give you the ultimate comfort and control in your favorite games. The LOTUS mousepad features a soft textile surface that allows your mouse to glide smoothly and accurately, while the cellular rubber base provides a secure and anti-skid grip on any desk. The mousepad also has a beautiful pink color that will brighten up your gaming space and make you feel happy. The LOTUS mousepad is large enough to accommodate any mouse movement, with dimensions of 400x300 mm and a thickness of 3 mm. Order yours today and enjoy the beauty of the lotus!