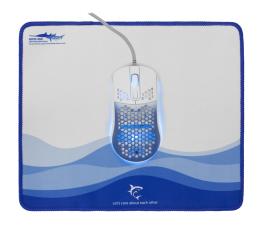

## **MEGALODON**

MEGALODON is a gaming combo that includes a 6D mouse and a mouse pad that is designed to work together seamlessly. The mouse has 6 buttons, an optical sensor with 7200 DPI, and RGB illumination with 16.8 million colors. You can customize your mouse settings with the software that comes with the combo. The mouse has a gradient white and blue color and a powder-coating surface finish that gives it a smooth and comfortable feel. Mouse weighs only 72 grams. The mouse pad has a size of 305x250x2 mm and a smooth surface that allows for precise mouse movements.

## **SPECIFICATIONS**

Fabric + natural rubber

Mousepad dimensions (mm): 305x250x2 Compatibility: Windows 7/8/10/11/MacOS

Surface finish: Powder coating

Interface: USB 2.0 Bottom pads: UPE

Chipset: INSTANT 825 Sensor type: Optical Polling rate (Hz): 1000

Acceleration: 20 G

Software: Yes

Dimensions (mm): 125x65x37

Weight (g): 72

Illumination: RGB 16.8 M colors

Type: 6D mouse - 6 buttons + mouse pad

Cable length (m): 1.8

Lifetime: 10 M press - HUANO

Braided cable: Yes

Color: Gradient white/blue

Resolution (DPI): 7200

Material: Plastic