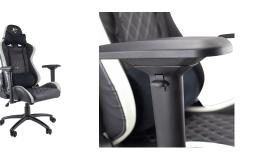

DESCRIPTION

NITRO GT Black/White

Experience the ultimate gaming throne with the White Shark

NITRO GT chair. 4D armrests, 180° tilt, and 83cm backrest provide

## unrivaled comfort. The dynamic black-and-white design complements the durable metal frame. Features head and back pillows, 120kg load capacity, and 60mm PU castors. Unleash your gaming potential!

gaming potential! **SPECIFICATIONS** Armrests: 4D Load (kg): 120 Power supply (LED lighting): -Dimensions (cm): 67x63x126-136 Chair cover material: PVC + Textile Frame material: Metal Base type: 350 mm, metal Head and back pillow: Yes Installation required: Yes Shoulder width (cm): 55 Backrest height (cm): 83 Seat size (cm): 55x48 Seat height (cm): 46 - 56 Castor size and material: 60mm, PU Angle Tilt lock: Yes Angle adjustment: Yes Tilt: 180° Color: Black/White