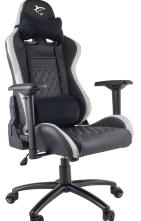

DESCRIPTION

NITRO GT Black/White

Experience the ultimate gaming throne with the White Shark

NITRO GT chair. 4D armrests, 180° tilt, and 83cm backrest provide

## unrivaled comfort. The dynamic black-and-white design complements the durable metal frame. Features head and back pillows, 120kg load capacity, and 60mm PU castors. Unleash your gaming potential!

gaming potential! **SPECIFICATIONS** Armrests: 4D Load (kg): 120 Power supply (LED lighting): -Dimensions (cm): 67x63x126-136 Chair cover material: PVC + Textile Frame material: Metal Base type: 350 mm, metal Head and back pillow: Yes Installation required: Yes Shoulder width (cm): 55 Backrest height (cm): 83 Seat size (cm): 55x48 Seat height (cm): 46 - 56 Castor size and material: 60mm, PU Angle Tilt lock: Yes Angle adjustment: Yes Tilt: 180° Color: Black/White