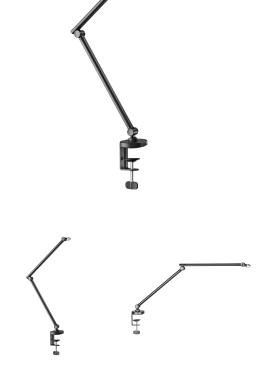

## DESCRIPTION

Elevate your sound with the White Shark "PROMETHEUS" microphone stand. Crafted from Steel, Plastic, and Aluminum, it's a sleek powerhouse in Black/Grey with powder coating. With adjustable height (0-812 mm) and various microphone thread supports, it's your versatile audio companion. Easy clamp installation, and a max load of 1 kg, make it a must-have for creators.

## SPECIFICATIONS

Other: Arm length: 357 mm / Tube diameter: 25x15 mm Height (mm): 0-812 (0''-32'') Maximum load (kg): 1 Installation: Clamp Item type: Microphone stand Surface finish: Powder coating Dimensions (mm): 95x440x545 Color: Black/Grey Material: Steel/Plastic/Aluminum Supports: Microphone thread support - 3/8'', 5/8''