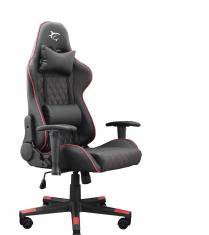

## **RACER-TWO**

## **DESCRIPTION**

Elevate your gaming experience with White Shark's RACER-TWO gaming chair. With 2D armrests, 180° tilt, and head/back pillows, it's designed for ultimate comfort. The sleek black and red PU cover adds style, while the sturdy metal frame ensures durability. Easy installation and adjustable features make it a must-have for every gamer.

## **SPECIFICATIONS**

Armrests: 2D

Power supply (LED lighting): -

Dimensions (cm): 69x54x127-134.5

Chair cover material: PU

Frame material: Metal

Base type: 5 star base/Plastic Head and back pillow: Yes

Installation required: Yes