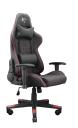

## **RACER-TWO**

## **DESCRIPTION**

Elevate your gaming experience with White Shark's RACER-TWO gaming chair. With 2D armrests, 180° tilt, and head/back pillows, it's designed for ultimate comfort. The sleek black and red PU cover adds style, while the sturdy metal frame ensures durability. Easy installation and adjustable features make it a must-have for every gamer.