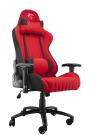

**RED DEVIL** 

## **DESCRIPTION**

Unleash your inner gaming devil with the White Shark RED DEVIL chair. 2D armrests, 180° tilt, and 83cm backrest offer optimal gaming comfort. Embrace the bold black and red design on a sturdy metal frame. Complete with head and back pillows, this chair is your ultimate gaming companion. Elevate your gaming experience today!

## **SPECIFICATIONS**

Armrests: 2D

Power supply (LED lighting): -

Dimensions (cm): 67x63x126-136 Chair cover material: PVC + Textile

Frame material: Metal

Base type: 350 mm, metal Head and back pillow: Yes Installation required: Yes

Color: Black/Red