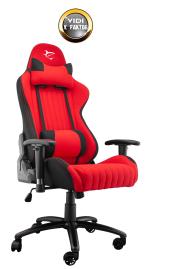

**RED DEVIL** 

## **DESCRIPTION**

Unleash your inner gaming devil with the White Shark RED DEVIL chair. 2D armrests, 180° tilt, and 83cm backrest offer optimal gaming comfort. Embrace the bold black and red design on a sturdy metal frame. Complete with head and back pillows, this chair is your ultimate gaming companion. Elevate your gaming experience today!

## **SPECIFICATIONS**

Armrests: 2D

Power supply (LED lighting): -

Dimensions (cm): 67x63x126-136 Chair cover material: PVC + Textile

Frame material: Metal

Base type: 350 mm, metal Head and back pillow: Yes Installation required: Yes

Color: Black/Red