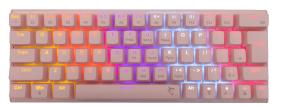

## WAKIZASHI Pink - Blue switches

## **DESCRIPTION**

Experience gaming prowess with the White Shark WAKIZASHI keyboard. Compact yet powerful, it boasts 63/64 mechanical keys with Blue switches for precision gaming. Enjoy anti-ghosting with 26 keys and vibrant RGB illumination across 17 effects. With a detachable Type C interface and additional riser legs, it's both versatile and ergonomic.

## **SPECIFICATIONS**

Anti-Ghosting: Yes / 26 keys Available layouts: CRO,SRB,US

Additional rising legs: Yes Number of keys: 63/64 Key layout: Compact

Illumination: Rainbow effect / 17 different effects

Switch type: Mechanical - Blue Dimensions (mm): 292x105x35

Weight (g): 430

Color: Pink

OIOI. FIIIK

Material: Plastic

Interface: Type C - USB 2.0 (detachable)

Cable length (m): 1.5

Braided cable: No

Lifetime: Over 50 M Presses