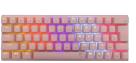

## WAKIZASHI Pink - Blue switches

## **DESCRIPTION**

Experience gaming prowess with the White Shark WAKIZASHI keyboard. Compact yet powerful, it boasts 63/64 mechanical keys with Blue switches for precision gaming. Enjoy anti-ghosting with 26 keys and vibrant RGB illumination across 17 effects. With a detachable Type C interface and additional riser legs, it's both versatile and ergonomic.

## **SPECIFICATIONS**

Anti-Ghosting: Yes / 26 keys Available layouts: CRO,SRB,US

Additional rising legs: Yes Number of keys: 63/64 Key layout: Compact

Illumination: Rainbow effect / 17 different effects

Switch type: Mechanical - Blue Dimensions (mm): 292x105x35

Weight (g): 430

Color: Pink

OIOI. FIIIK

Material: Plastic

Interface: Type C - USB 2.0 (detachable)

Cable length (m): 1.5

Braided cable: No

Lifetime: Over 50 M Presses