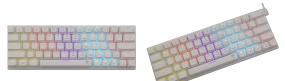

## **DESCRIPTION**

Experience gaming prowess with the White Shark WAKIZASHI keyboard. Compact yet powerful, it boasts 63/64 mechanical keys with Blue switches for precision gaming. Enjoy anti-ghosting with 26 keys and vibrant RGB illumination across 17 effects. With a detachable Type C interface and additional riser legs, it's both versatile and ergonomic.