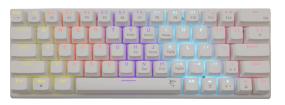

## **DESCRIPTION**

Experience gaming prowess with the White Shark WAKIZASHI keyboard. Compact yet powerful, it boasts 63/64 mechanical keys with Blue switches for precision gaming. Enjoy anti-ghosting with 26 keys and vibrant RGB illumination across 17 effects. With a detachable Type C interface and additional riser legs, it's both versatile and ergonomic.